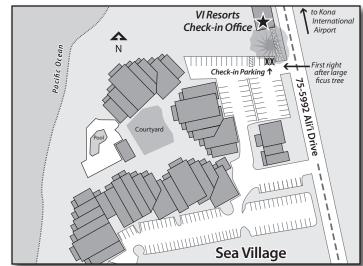

### **Check-in Information**

**Check-in Location:** The check-in office is located at Sea Village Resort:

75-5992 Alii Drive Kailua-Kona HI 96740

# From Kona International Airport to Sea Village Check-in Office

- Turn right onto Hwy. 19 and travel approximately 9 miles.
- Turn right at the traffic light at Palani Road and continue through several traffic lights until Palani Road becomes Alii Drive.
- Sea Village is approximately 1½ miles south of Kailua-Kona.
- Turn right into the first entrance of Sea Village Resort immediately after the very large ficus tree (see map).
- Using the paved walkway by the tree, proceed to the VI Check-in Office, north of the parking lot. The check-in office, labeled VI Resorts, is north of the check-in parking.