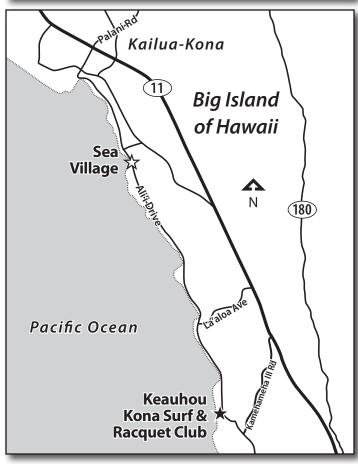

#### Location

On the famous Kona coast of the Big Island of Hawaii, the Keauhou Kona Surf & Racquet Club is close to everything. Shopping, restaurants, ocean activities are just minutes away.

# From Kona International Airport to Sea Village Check-in Office

- Turn right onto Hwy. 19 and travel approximately 9 miles.
- Turn right at the traffic light at Palani Road and continue through several traffic lights until Palani Road becomes Alii Drive.
- Sea Village is approximately 1½ miles south of Kailua-Kona.
- Turn right into the first entrance of Sea Village Resort immediately after the very large ficus tree (see map).
- Using the paved walkway by the tree, proceed to the VI Check-in Office, north of the parking lot. The check-in office, labeled VI Resorts, is north of the check-in parking.

## From Sea Village Check-in Office to Keauhou Kona Surf and Racquet Club

- Turn right onto Alii Drive and travel south for approximately 3½ miles.
- The Keauhou Kona Surf and Racquet Club will be on the right.